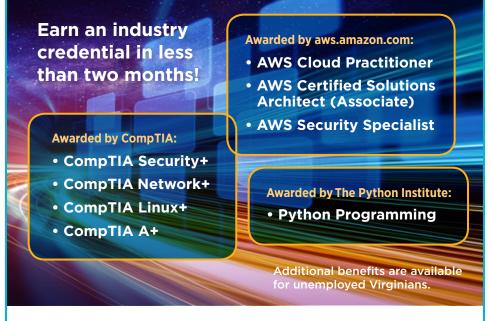

# INFORMATION TECHNOLOGY

- CompTIA Security+ awarded by CompTIA
- CompTIA Network+ awarded by CompTIA
- CompTIA Linux+ awarded by CompTIA
- CompTIA A+ awarded by CompTIA
- Python Programming awarded by The Python Institute
- AWS Cloud Practitioner awarded by aws.amazon.com
- AWS Certified Solutions Architect (Associate) awarded by aws.amazon.com
- AWS Security Specialist
   awarded by aws.amazon.com