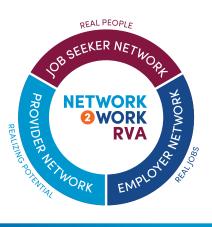

# NETWORK@WORK|RVA Build Your Workforce Today

Network2Work is a program connecting employers to job seekers who have the skills and resources needed to fill vital roles within your company. The benefits of joining are many, and they come at no cost.

Visit Network2WorkRVA.com today to learn more.